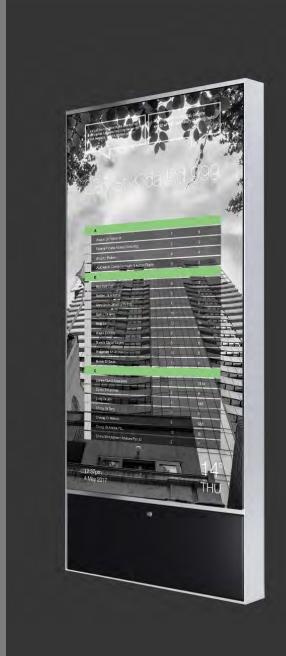

#### A48.DFP A48.TFP

The Sprocket Architect Digital Directory Series embodies the very best in contemporary architectural interior design and the A48.DFP floor mounted is the ultimate in sleek sophistication.

Designed to compliment the A48.DFL landscape floor mounted model, the FL range offers the opportunity for groups of visitors to interact with the board at the same time.  $\frac{1}{2} \int_{-\infty}^{\infty} \frac{1}{2} \left( \frac{1}{2} \int_{-\infty$ 

Featuring the very best commercial grade LED screens with guaranteed 24/7/365 days operating warranty ensures your directory will not be left in the dark.

Coupled with Sprocket's Fastfindr Digital Directory software [available in display only or interactive touch] the FP range provide a highly visible and professional business directory for any building.