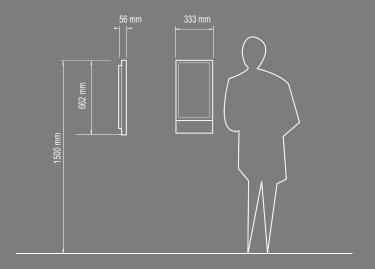

## **Architect Series**

#### A48.DWP A48.TWP

The Sprocket Architect Digital Directory Series embodies the very best in contemporary architectural interior design and the A48 DWP or A48 TWP are the exception.

Elegantly designed and crafted these highly robust portrait style kiosk performs tirelessly and reliably in the most trying of conditions. Specifically designed to have maximum visual impact in a minimalist package, these units can be mounted directly on a wall or recessed into it.