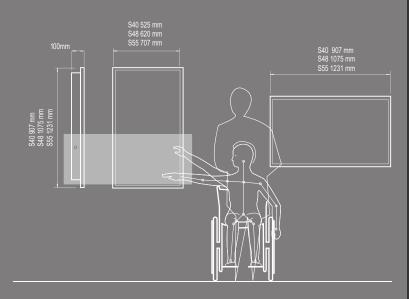

#### A22.DWP

A brand new release from Sprocket! Riding on the back of our succesful 48" Architect Series, the new 22" Compact is perfect for those locations where space and design dictate a small footprint.

Aimed at bridging the gap between larger directory installations and hand held devices these elegant pedestal or wall mounted systems can be deployed as additional lower cost devices at secondary entrance points or to extend the directory coverage to additional floors.