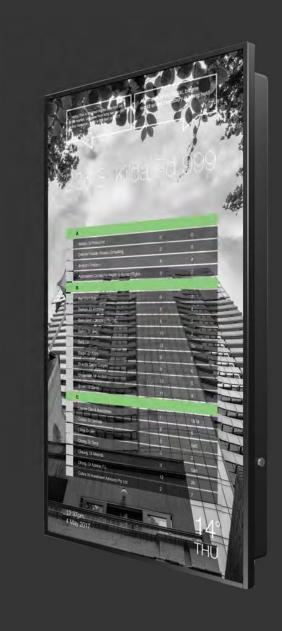

#### A48.DFP A48.TFP

The Sprocket Architect Digital Directory Series embodies the very best in contemporary architectural interior design and the A48.DFP floor mounted is the ultimate in sleek sophistication.

Designed to compliment the A48.DFL landscape floor mounted model, the FL range offers the opportunity for groups of visitors to interact with the board at the same time.  $\frac{1}{2} \int_{-\infty}^{\infty} \frac{1}{2} \left( \frac{1}{2} \int_{-\infty$ 

Featuring the very best commercial grade LED screens with guaranteed 24/7/365 days operating warranty ensures your directory will not be left in the dark.

Coupled with Sprocket's Fastfindr Digital Directory software [available in display only or interactive touch] the FP range provide a highly visible and professional business directory for any building.