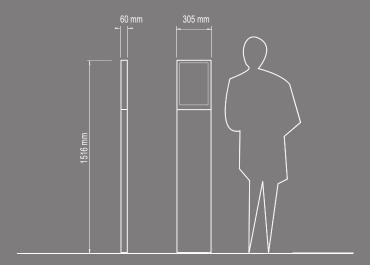

#### A22.DWP

A brand new release from Sprocket! Riding on the back of our succesful 48" Architect Series, the new 22" Compact is perfect for those locations where space and design dictate a small footprint.

Aimed at bridging the gap between larger directory installations and hand held devices these elegant pedestal or wall mounted systems can be deployed as additional lower cost devices at secondary entrance points or to extend the directory coverage to additional floors.