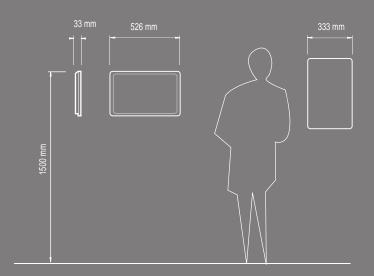

#### A48.DWP A48.TWP

The Sprocket Architect Digital Directory Series embodies the very best in contemporary architectural interior design and the A48 DWP or A48 TWP are the exception.

Elegantly designed and crafted these highly robust portrait style kiosk performs tirelessly and reliably in the most trying of conditions. Specifically designed to have maximum visual impact in a minimalist package, these units can be mounted directly on a wall or recessed into it.