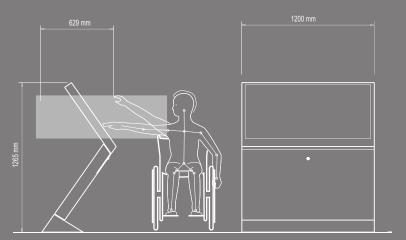

Designed to compliment the A48.DFL landscape floor mounted model, the FL range offers the opportunity for groups of visitors to interact with the board at the same time.  $\frac{1}{2} \int_{-\infty}^{\infty} \frac{1}{2} \left( \frac{1}{2} \int_{-\infty$ 