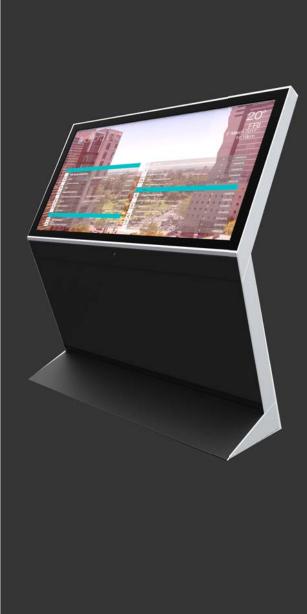

#### A48.DFL A48.TFL

The Sprocket Architect Digital Directory Series embodies the very best in contemporary architectural interior design and the A48.DFL floor mounted is the ultimate in sleek sophistication.

Designed to compliment the A48.DFP portrait floor mounted model, the FL range offers the opportunity for groups of visitors to interact with the board at the same time.

Featuring the very best commercial grade LED screens with guaranteed 24/7/365 days operating warranty ensures your directory will not be left in the dark.

Coupled with Sprocket's Fastfindr Digital Directory software [available in display only or interactive touch] the FL range provide a highly visible and professional business directory for any building.