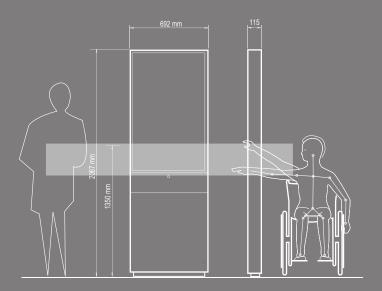

#### A48.DFP A48.TFP

The Sprocket Architect Digital Directory Series embodies the very best in contemporary architectural interior design and the A48.DFP floor mounted is the ultimate in sleek sophistication.

Designed to compliment the A48.DFL landscape floor mounted model, the FL range offers the opportunity for groups of visitors to interact with the board at the same time.  $\frac{1}{2} \int_{-\infty}^{\infty} \frac{1}{2} \left( \frac{1}{2} \int_{-\infty$ 

Featuring the very best commercial grade LED screens with guaranteed 24/7/365 days operating warranty ensures your directory will not be left in the dark.

Coupled with Sprocket's Fastfindr Digital Directory software [available in display only or interactive touch] the FP range provide a highly visible and professional business directory for any building.