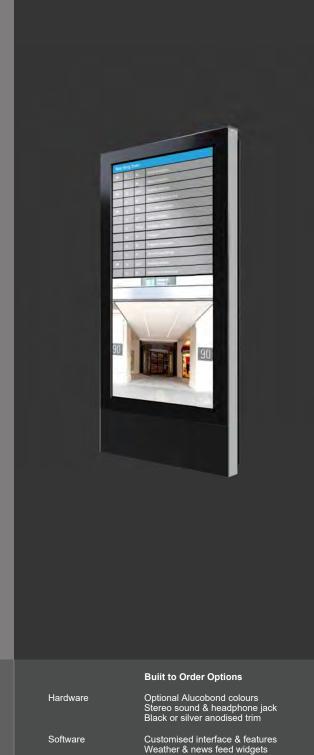

#### **Built to Order Options**

Hardware

Optional Alucobond colours Stereo sound & headphone jack Black or silver anodised trim

Software

Customised interface & features Weather & news feed widgets

Hardware options may be subject to minimum oreder requirements