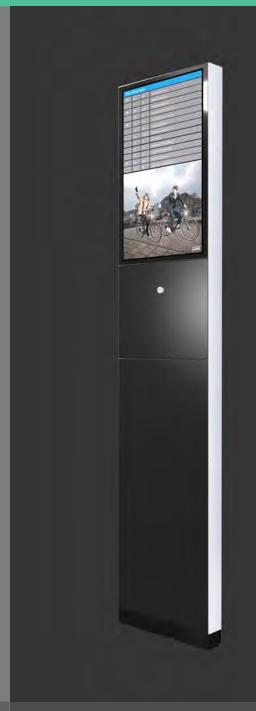

## **Architect Series**

#### A48.DWP A48.TWP

The Sprocket Architect Digital Directory Series embodies the very best in contemporary architectural interior design and the A48 DWP or A48 TWP are the exception.

Elegantly designed and crafted these highly robust portrait style kiosk performs tirelessly and reliably in the most trying of conditions. Specifically designed to have maximum visual impact in a minimalist package, these units can be mounted directly on a wall or recessed into it.