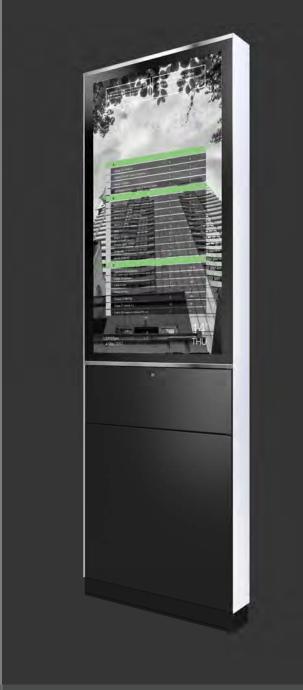

#### A48.DWP A48.TWP

The Sprocket Architect Digital Directory Series embodies the very best in contemporary architectural interior design and the A48 DWP or A48 TWP are the exception.

Elegantly designed and crafted these highly robust portrait style kiosk performs tirelessly and reliably in the most trying of conditions. Specifically designed to have maximum visual impact in a minimalist package, these units can be mounted directly on a wall or recessed into it.