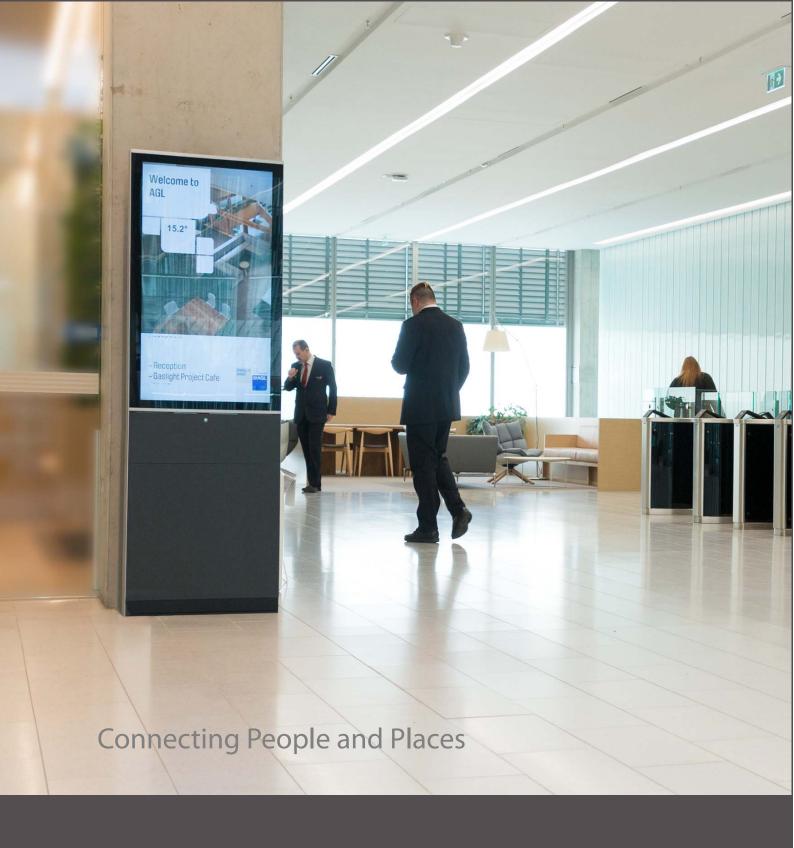

#### A48.DFP A48.TFP

The Sprocket Architect Digital Directory Series embodies the very best in contemporary architectural interior design and the A48.DFP floor mounted is the ultimate in sleek sophistication.

Designed to compliment the A48.DFL landscape floor mounted model, the FL range offers the opportunity for groups of visitors to interact with the board at the same time.  $\frac{1}{2} \int_{-\infty}^{\infty} \frac{1}{2} \left( \frac{1}{2} \int_{-\infty$ 

Featuring the very best commercial grade LED screens with guaranteed 24/7/365 days operating warranty ensures your directory will not be left in the dark.

Coupled with Sprocket's Fastfindr Digital Directory software [available in display only or interactive touch] the FP range provide a highly visible and professional business directory for any building.