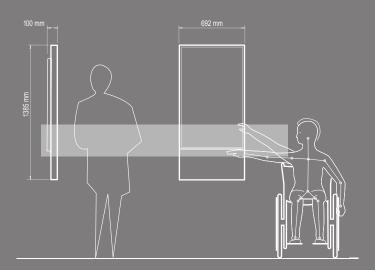

#### A48.DWP A48.TWP

The Sprocket Architect Digital Directory Series embodies the very best in contemporary architectural interior design and the A48 DWP or A48 TWP are the exception.

Elegantly designed and crafted these highly robust portrait style kiosk performs tirelessly and reliably in the most trying of conditions. Specifically designed to have maximum visual impact in a minimalist package, these units can be mounted directly on a wall or recessed into it.