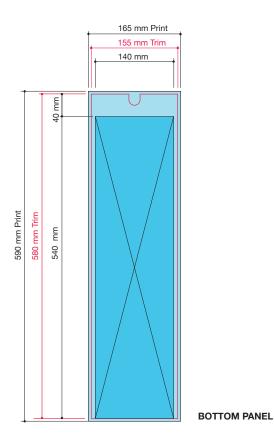

- All artwork to be supplied as 1:1 press quality PDF
- Colour Mode is set to CMYK
- Overall panel size dimensions are correct
- 5mm Bleed and Clear Text printing areas are correct
- · NO trim marks visible
- Embedded images are high resolution 300dpi and not distorted Solid colours are used wherever possible
- Pantone Swatch references have been supplied (where applicable)
- Text has been proof-read and spell checked • File sizes are not larger than 50MB