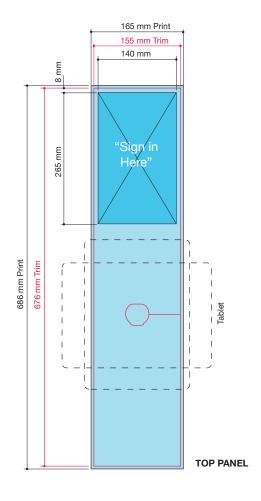

- All artwork to be supplied as 1:1 press quality PDF
- Colour Mode is set to CMYK
- Overall panel size dimensions are correct
- 5mm Bleed and Clear Text printing areas are correct
- · NO trim marks visible
- Embedded images are high resolution 300dpi and not distorted Solid colours are used wherever possible
- Pantone Swatch references have been supplied (where applicable)
- Text has been proof-read and spell checked • File sizes are not larger than 50MB