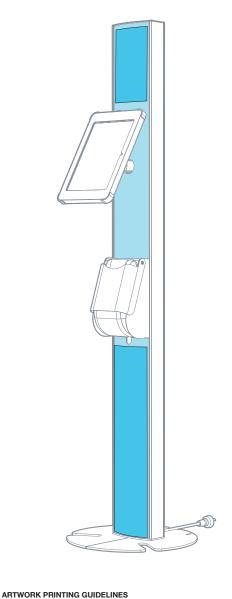

## T PRINT B15 ARTWORK SETUP GUIDE

Your artwork will be digitally printed onto 0.8 mm polypropylene sheet for maximum flexibility and durability.

Please use the following checklist to ensure the best possible print quality & accuracy: