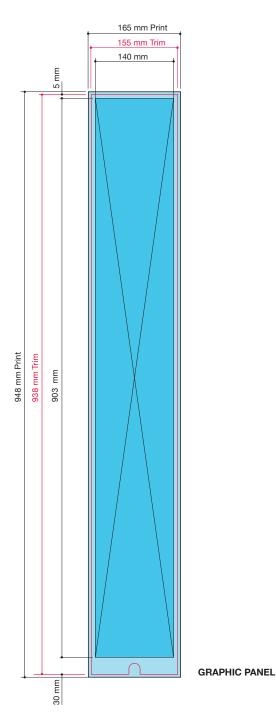

- All artwork to be supplied as 1:1 press quality PDF
- Colour Mode is set to CMYK
- Overall panel size dimensions are correct
- 5mm Bleed and Clear Text printing areas are correct
- NO trim marks visible
- Embedded images are high resolution 300dpi and not distorted
  Solid colours are used wherever possible
- Solid colours are used wherever possible
  Pantone Swatch references have been supplied (where applicable)
- Text has been proof-read and spell checkedFile sizes are not larger than 50MB