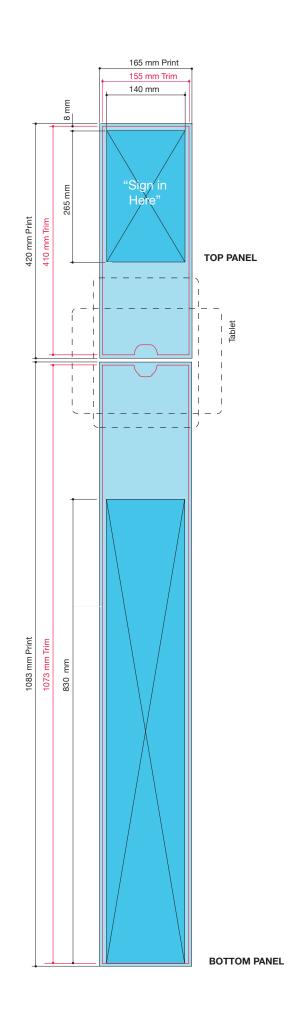

- All artwork to be supplied as 1:1 press quality PDF
- Colour Mode is set to CMYK
- Overall panel size dimensions are correct
- 5mm Bleed and Clear Text printing areas are correct
- NO trim marks visible
- Embedded images are high resolution 300dpi and not distorted
  Solid colours are used wherever possible
- Solid colours are used wherever possiblePantone Swatch references have been supplied (where applicable)
- Text has been proof-read and spell checked
- File sizes are not larger than 50MB

CLEAR TEXT AREA [avoids components]